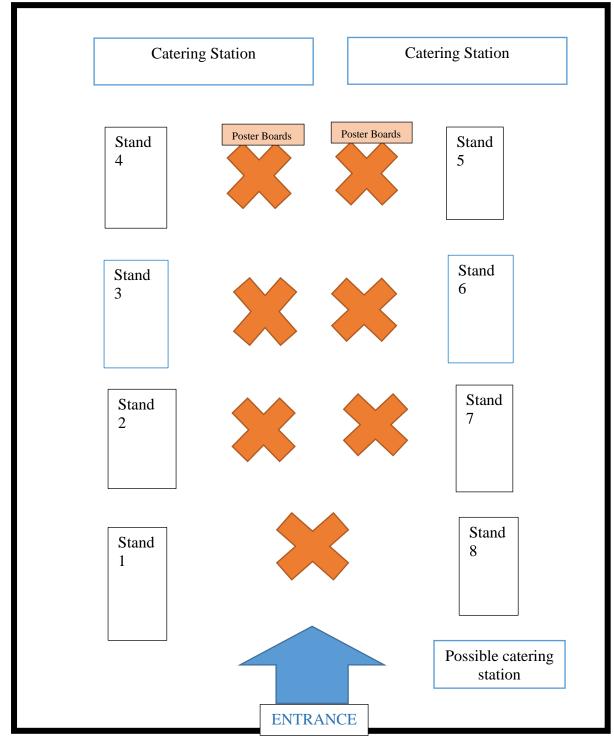

## Floor Plan for BASO ~ACS Annual Scientific Meeting, 10<sup>th</sup>-11<sup>th</sup> Nov25

Join us for BASO's 87<sup>th</sup> Annual Conference, a two-day programme, on Monday-Tuesday, 4<sup>th</sup>-5<sup>th</sup> November at the prestigious venue, The Law Society, 113 Chancery Lane, London WC2A 1PL

## The Bayes/ Reading Room, The Law Society

(All stands are 6ft x 2ft. Plan is indicative only and not to scale)

Packages can be tailored to suit sponsors' requirements. To discuss the range of opportunities available, please contact the BASO~ACS office on 0207 869 6854 or admin@baso.org.uk